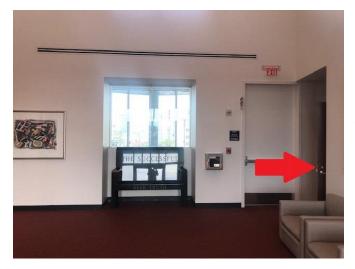

Continue past Highland Bakery to the first doors on your right into the Business School.

Take a right out of the elevator, than a right down the hallway.

The Behavioral Lab will be the third door on the right.