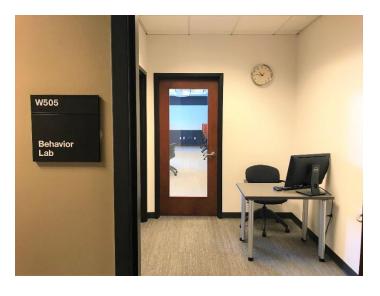

Continue past Highland Bakery to the first doors on your right into the Business School.

Take a right out of the elevator, than a right down the hallway.

The Behavioral Lab will be the third door on the right.