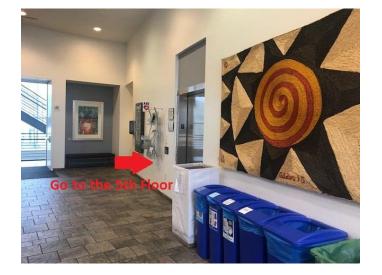

Continue past Highland Bakery to the first doors on your right into the Business School.

Take a right out of the elevator, than a right down the hallway.

The Behavioral Lab will be the third door on the right.