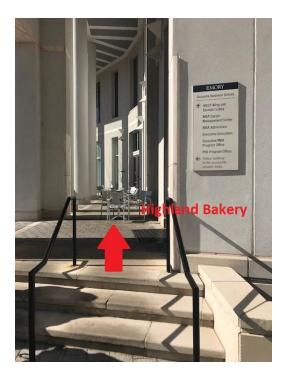

Continue past Highland Bakery to the first doors on your right into the Business School.

Take a right out of the elevator, than a right down the hallway.

The Behavioral Lab will be the third door on the right.