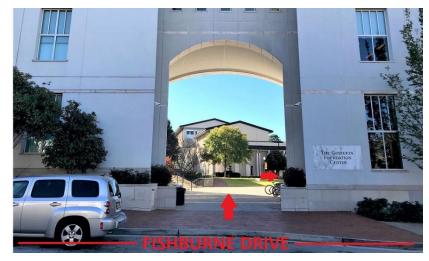

1. GOIZUETA BUSINESS SCHOOL 2. FISHBURNE PARKING DECK

The easiest way to get to the Behavioral Lab is from the Fishburne drive entrance.

Once you walk through "the arch," you will see stairs to your left and right. Take the stairs to the right—Highland Bakery will be on your right.