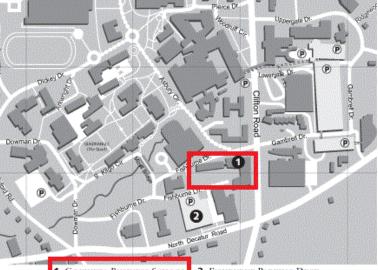

Goizueta Business School Behavioral Research Lab 1300 Clifton Road Room W505 Atlanta, Georgia 303022

Goizueta Business School is located on the Emory University Campus at the intersection of Clifton Road and Fishburne Drive.

1. GOIZUETA BUSINESS SCHOOL 2. FISHBURNE PARKING DECK

The easiest way to get to the Behavioral Lab is from the Fishburne drive entrance.

Once you walk through "the arch," you will see stairs to your left and right. Take the stairs to the right—Highland Bakery will be on your right.