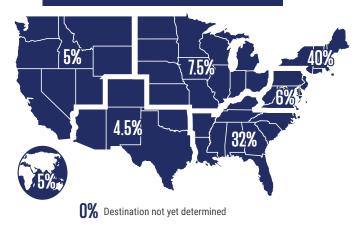

EMPLOYMENT BY REGION

92%

accepted within 3 months

93%\_\_\_

offers within 3 months

| \$85,315              | \$83,500             |
|-----------------------|----------------------|
| Average base salary   | MEDIAN SALARY        |
| \$9,109               | \$8,500              |
| average signing bonus | MEDIAN SIGNING BONUS |

Midwest.....\$81,522

| Northeast\$91,382 | Mid-Atlantic\$80,471 |
|-------------------|----------------------|
| South\$80,495     | Southwest\$78,746    |
| West\$81,661      | Destination Not      |
| InternationalN/A  | Yet DeterminedN/A    |

Note: Compensation information is self-reported. 73% of students reporting accepted offers reported salary data.

| FIRST DEST                            | INATIONS         |               |
|---------------------------------------|------------------|---------------|
|                                       | # OF<br>STUDENTS | % OF<br>CLASS |
| Seeking Employment in Business        | 397              | 86%           |
| Seeking Continuing Education          | 33               | 8%            |
| Not Seeking Employment<br>in Business | 8                | 2%            |
| No Information Available              | 18               | 4%            |