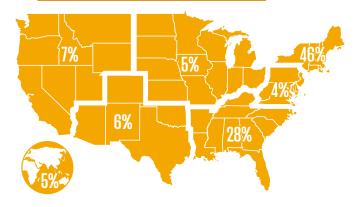

# INTERNSHIPS

99%

inside U.S.

Panama

Singapore Taiwan

Thailand

<u>95%</u>

outside U.S

5%

**INTERNSHIP BY REGION** 

### INTERNATIONAL INTERNSHIP DESTINATIONS

| Austria   |  |
|-----------|--|
| China     |  |
| France    |  |
| Hong Kong |  |
| Hong Kong |  |

| INTERNSHIP BY INDUSTRY   |                  |               |
|--------------------------|------------------|---------------|
|                          | # OF<br>STUDENTS | % OF<br>CLASS |
| Financial Services       | 139              | 44%           |
| Consulting               | 67               | 21%           |
| Technology/Science       | 18               | 6%            |
| Accounting               | 14               | 4%            |
| Media/Entertainment      | 14               | 4%            |
| Transportation/Logistics | 8                | 3%            |
| Healthcare               | 7                | 2%            |
| Real Estate/Construction | 7                | 2%            |
| Retail                   | 6                | 2%            |
| Sports/Leisure           | 6                | 2%            |
| Consumer Packaged Goods  | 5                | 2%            |
| egal                     | 2                | 1%            |
| Manufacturing            | 2                | 1%            |
| Marketing/Advertising/PR | 2                | 1%            |
| lon-Profit               | 2                | 1%            |
| Other                    | 19               | 6%            |