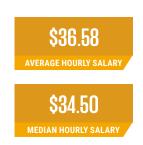

EMPLOYMENT BY REGION

92%

accepted within 3 months

93%\_\_\_

offers within 3 months

| \$85,315              | \$83,500             |
|-----------------------|----------------------|
| Average base salary   | MEDIAN SALARY        |
| \$9,109               | \$8,500              |
| average signing bonus | MEDIAN SIGNING BONUS |